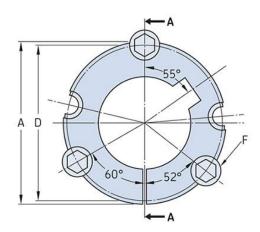

## PHF TB3535X70MM

| Bushing no.               | TB3535         |
|---------------------------|----------------|
| d = Bore diameter<br>(mm) | 70             |
| Bore diameter (in)        | 2.76           |
| Keyway width<br>(mm)      | 20             |
| Keyway width (in)         | 0.79           |
| Keyway depth<br>(mm)      | 4.9            |
| Keyway depth (in)         | 0.19           |
| A (mm)                    | 127            |
| A (in)                    | 5              |
| B (mm)                    | 89             |
| B (in)                    | 3.5            |
| D (mm)                    | 123            |
| D (in)                    | 4.84           |
| E (mm)                    | -              |
| E (in)                    | -              |
| F (mm)                    | 12.700 x 38.10 |
| F (in)                    | -              |
| Weight (kg)               | 4.65           |
| Weight (lbs)              | 10.25          |